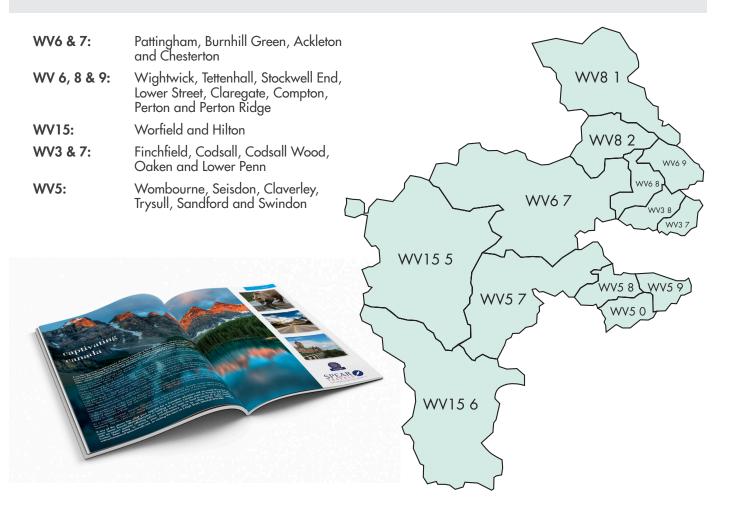

#### LEAFLET DISTRIBUTION

Choose your area – or go big and deliver to all 4 giving you a total 14630 letterboxes

- Guaranteed product/service exclusivity and maximum 3 leaflets each drop
- Delivered separately to the magazine not inside
- up to B5 in size single sheet or card only
- other sizes on request

Area 1 (2805) £125 Codsall, Codsall Wood, Oaken

Area 2 (8250) £350 Perton, Perton Ridge, Tettenhall, Stockwell End, Lower

Street, Claregate, Finchfield, Wightwick, Compton,

Area 3 (1430) £75 Pattingham, Ackleton, Burnhill Green, Chesterton, Worfield, Hylton, Heathton, Seisdon, Claverley, Trysull, Sandford

#### Area 4 (2145) £100

Wombourne, Lower Penn, Swindon

#### All areas (14630) £600

5% discount when booking 2 or more areas

|                    | 1 Issue | 3 Issues | 6 Issues |
|--------------------|---------|----------|----------|
| Full Page          | £499    | £399     | £329     |
| Half Page          | £329    | £279     | £199     |
| Quarter Page       | £219    | £179     | £129     |
| Inside Front Cover | £699    | £599     | £499     |
| Inside Back Cover  | £699    | £599     | £499     |
| Back Page          | £799    | £699     | £599     |
| Double Page Spread | £799    | £699     | £599     |
| Classified         | £75     | £65      | £50      |